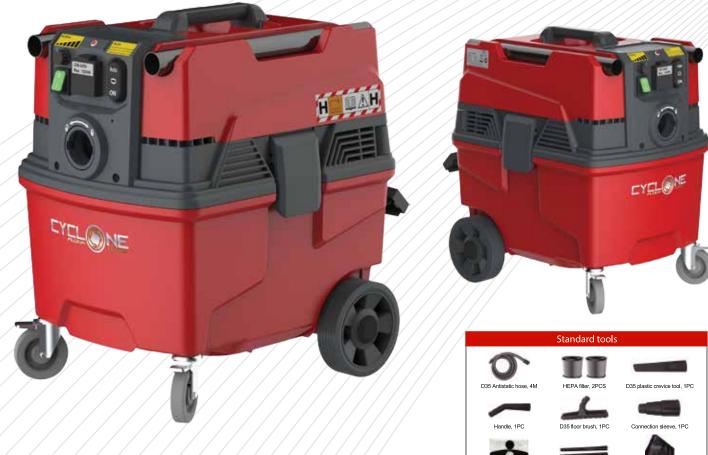

## **CFT-150H** Series

## Auto Clean Wet/Dry Vacuum

**CFT-150H** is a one motor wet and dry class H certified dust extractor with Cyclone's innovative auto-clean system, with a 38L tank. There are 2 filters rotate to self-clean helping maintain high suction during operation. The HEPA filter captures 99.95% of particles at 0.3 microns. It is a portable and lightweight vacuum cleaner for liquids and dry fine dust both. The machine will shut down automatically when it has reached maximum fill level. Ideal for power tools that require continuous working, especially suited for extracting concrete and rock dust in construction site and workshop.

## **Main Features**

- Automatic cleaning.
- Equipped with 2 HEPA filters: stops 99.5% of fine dust.
- Wet and Dry for extraction of liquids and solids.
- 38L of big capacity storage.
- Inbuilt power socket for power tools with auto on/off of the vacuum cleaner.
- Suction power control for adapted suction performance.
- Automatic trailing mechanism for emptying the suction hose.

D35 wand, 2PCS

PE disposal bag, 5PCS

HEPA non woven dust bag, 1PC