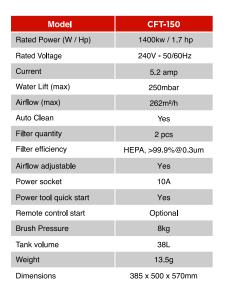

## Auto Clean Wet/Dry Vacuum

**CFT-150H** is a one motor wet and dry class H certified dust extractor with Cyclone's innovative auto-clean system, with a 38L tank. There are 2 filters rotate to self-clean helping maintain high suction during operation. The HEPA filter captures 99.95% of particles at 0.3 microns. It is a portable and lightweight vacuum cleaner for liquids and dry fine dust both. The machine will shut down automatically when it has reached maximum fill level. Ideal for power tools that require continuous working, especially suited for extracting concrete and rock dust in construction site and workshop.

## **Main Features**

- Automatic cleaning.
- Equipped with 2 HEPA filters: stops 99.5% of fine dust.
- Wet and Dry for extraction of liquids and solids.
- 38L of big capacity storage.
- Inbuilt power socket for power tools with auto on/off of the vacuum cleaner.
- Suction power control for adapted suction performance.
- Automatic trailing mechanism for emptying the suction hose.